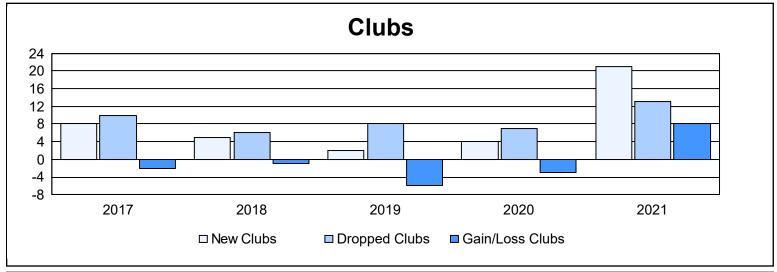

| Year      | New<br>Clubs | Dropped<br>Clubs | Gain/<br>Loss<br>Clubs | New<br>Members | Charter<br>Members | Reinstate<br>Members | Transfer<br>Members | Total<br>Member<br>Added | Total<br>Members<br>Dropped | Gain/<br>Loss<br>Members |
|-----------|--------------|------------------|------------------------|----------------|--------------------|----------------------|---------------------|--------------------------|-----------------------------|--------------------------|
| 2016-2017 | 8            | 10               | -2                     | 1,218          | 201                | 62                   | 99                  | 1,580                    | 1,704                       | -124                     |
| 2017-2018 | 5            | 6                | -1                     | 1,304          | 163                | 56                   | 112                 | 1,635                    | 1,926                       | -291                     |
| 2018-2019 | 2            | 8                | -6                     | 1,096          | 78                 | 90                   | 90                  | 1,354                    | 1,527                       | -173                     |
| 2019-2020 | 4            | 7                | -3                     | 788            | 209                | 83                   | 110                 | 1,190                    | 1,625                       | -435                     |
| 2020-2021 | 21           | 13               | 8                      | 918            | 504                | 93                   | 84                  | 1,599                    | 1,584                       | 15                       |
| Average   | 8            | 9                | -1                     | 1,065          | 231                | 77                   | 99                  | 1,472                    | 1,673                       | -202                     |